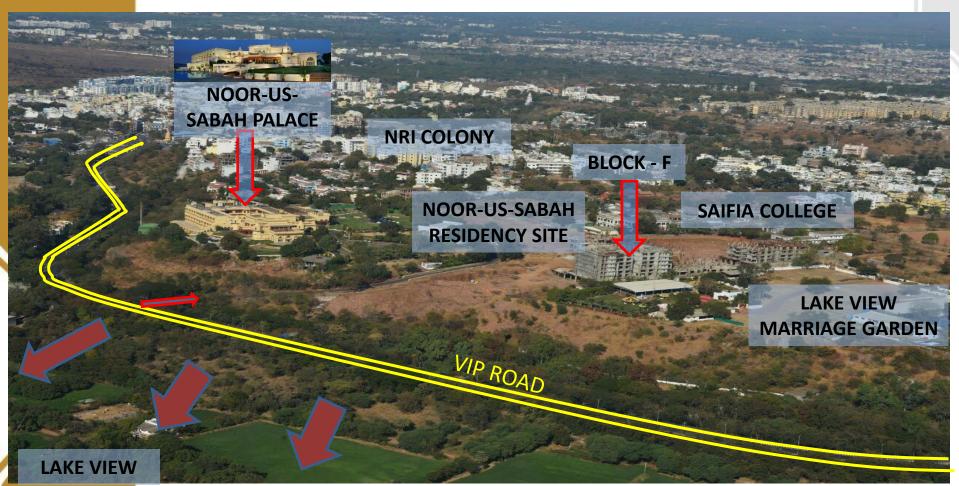

## NOOR-US-SABAH RESIDENCY BHOPAL



In a city famous for its palaces and royal heritage, it was only fitting that this glorious past is succeeded by a brilliant future.

This is why we started the Noor-Us-Sabah Residency. Not only do we evoke the very essence of royal luxury for our customers, but we do so with a twenty first century twist.

## NOOR-US-SABAH RESIDENCY : INTRODUCTION

Situated on the VIP Road, these luxury apartments and villas spread over 17.57 acres of lush green surroundings, are built to exacting architectural standards. It's a rare ownership opportunity that blends unsurpassed luxury, breathtaking views and modern amenities.

#### Photos







# LOCATION MAP



# LOCATION MAP



# LOCATION MAP



## Concept:

- Optimizing the use of the site in response to current requirements, without compromising on the existing ambience of the Palace and grounds.
- To optimize the use of the site through the introduction of a high-end residential component. While respecting and preserving the existing views, grounds, lawns, history and ambience of the Palace.
- Central landscaping with efficient Circulation in the site.
- Neo-Classical Architectural Style
- Lighting and Ventilation
- Lush Green environment
- Breath-taking views and world class amenities.

# Phase 1st:



# PROJECT VIEWS























# FLOOR & UNIT PLANS









# INDICATIVE AMENITIES

















## SPECIFICATIONS

#### AIR CONDITIONING:

• All bedrooms, living and dining areas are filled with branded ACs

####