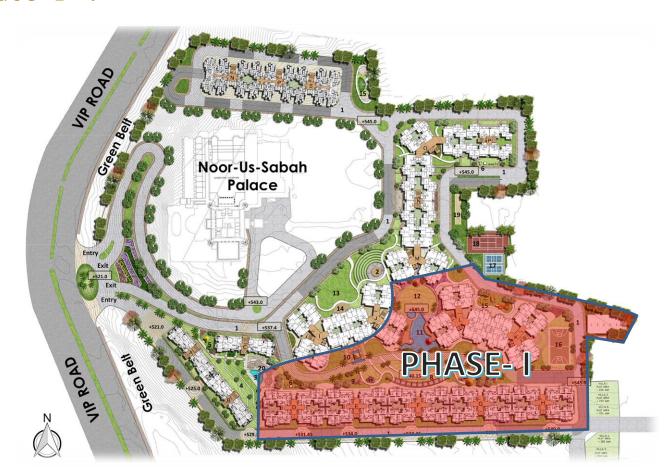

, are built to exacting architectural standards. It's a rare ownership opportunity that blends unsurpassed luxury, breathtaking views and modern amenities.

#### Photos







# LOCATION MAP



# LOCATION MAP



# LOCATION MAP



## Concept:

- Optimizing the use of the site in response to current requirements, without compromising on the existing ambience of the Palace and grounds.
- To optimize the use of the site through the introduction of a high-end residential component. While respecting and preserving the existing views, grounds, lawns, history and ambience of the Palace.
- Central landscaping with efficient Circulation in the site.
- Neo-Classical Architectural Style
- Lighting and Ventilation
- Lush Green environment
- Breath-taking views and world class amenities.

# Phase 1st:



# PROJECT VIEWS























# FLOOR & UNIT PLANS









# INDICATIVE AMENITIES

















## SPECIFICATIONS

#### AIR CONDITIONING:

• All bedrooms, living and dining areas are filled with branded ACs

#### FLOORING:

- Italian marble / Italian Marble finish Large tile flooring in the foyer, living & dining rooms
- Wooden flooring- in all bedrooms
- Anti-skid Vitrified tiles in the utility areas and balconies.
- Anti-skid Vitrified tiles in the kitchen.

#### TOTIFTS:

- Anti-skid Vitrified tiles in bathroom floors
- Branded CP & sanitary fittings to suit the modern lifestyle of the day
- Granite counters in all bathrooms.
- DADO with selected ceramic tiles on the walls of all bathrooms.

#### KITCHENS:

- A contemporary design modular kitchen provided with
- Variation