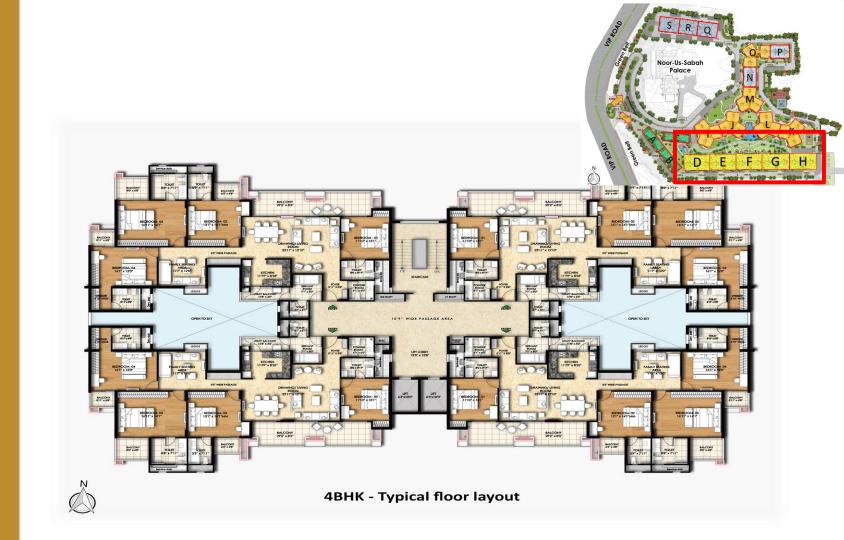

nership opportunity that blends unsurpassed luxury, breathtaking views and modern amenities.

#### Photos







# LOCATION MAP



# LOCATION MAP



# LOCATION MAP



## Concept:

- Optimizing the use of the site in response to current requirements, without compromising on the existing ambience of the Palace and grounds.
- To optimize the use of the site through the introduction of a high-end residential component. While respecting and preserving the existing views, grounds, lawns, history and ambience of the Palace.
- Central landscaping with efficient Circulation in the site.
- Neo-Classical Architectural Style
- Lighting and Ventilation
- Lush Green environment
- Breath-taking views and world class amenities.

# Phase 1st:



# PROJECT VIEWS























# FLOOR & UNIT PLANS









# INDICATIVE AMENITIES

















## SPECIFICATIONS

#### AIR CONDITIONING:

• All bedrooms, living and dining areas are filled with branded ACs

#### FLOORING:

- Italian marble / Italian Marble finish Large tile flooring in the foyer, living & dining rooms
- Wooden flooring- in all bedrooms
- Anti-skid Vitrified tiles in the utility areas and balconies.
- Anti-skid Vitrified tiles in the kitchen.

#### TOTIFTS:

- Anti-skid Vitrified tiles in bathroom floors
- Branded CP & sanitary fittings to suit the modern lifestyle of the day
- Granite counters in all bathrooms.
- DADO with selected ceramic tiles on the walls of all bathrooms.

#### KITCHENS:

- A contemporary design modular kitchen provided with
- Variations in size and style for each apartment type.
- Granite counter