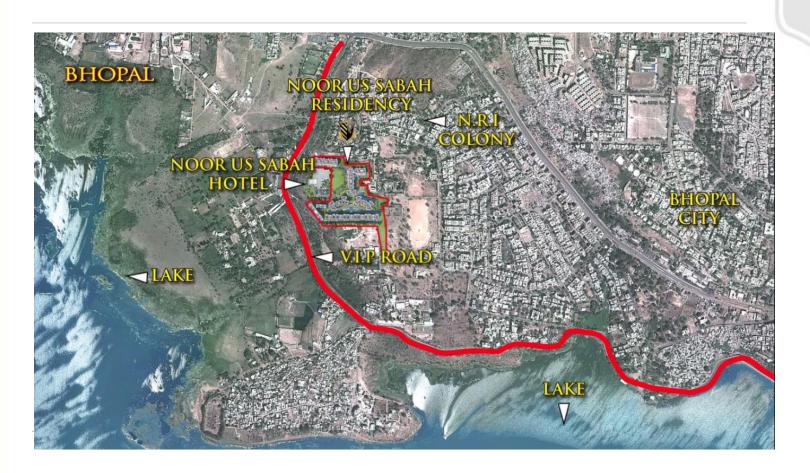

## NOOR-US-SABAH RESIDENCY BHOPAL



In a city famous for its palaces and royal heritage, it was only fitting that this glorious past is succeeded by a brilliant future.

This is why we started the Noor-Us-Sabah Residency. Not only do we evoke the very essence of royal luxury for our customers, but we do so with a twenty first century twist.

## NOOR-US-SABAH RESIDENCY : INTRODUCTION

Situated on the VIP Road, these luxury apartments and villas spread over 17.57 acres of lush green surroundings, are built to exacting architectural standards. It's a rare ownership opportunity that blends unsurpassed luxury, breathtaking views and modern amenities.

#### Photos







# LOCATION MAP



# LOCATION MAP



# LOCATION MAP



## Concept:

- Optimizing the use of the site in response to current requirements, without compromising on the existing ambience of the Palace and grounds.
- To optimize the use of the site through the introduction of a high-end residential component. While respecting and preserving the existing views, grounds, lawns, history and ambience of the Palace.
- Central landscaping with efficient Circulation in the site.
- Neo-Classical Architectural Style
- Lighting and Ventilation
- Lush Green environment
- Breath-taking views and world class amenities.

# Phase 1st:



# PROJECT VIEWS























# FLOOR & UNIT PLANS









# INDICATIVE AMENITIES

















## SPECIFICATIONS

#### AIR CONDITIONING:

• All bedrooms, living and dining areas are filled with