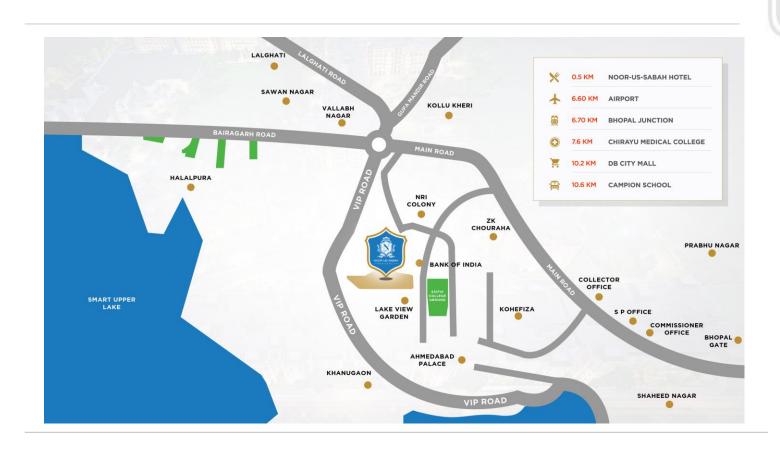

## NOOR-US-SABAH RESIDENCY BHOPAL



In a city famous for its palaces and royal heritage, it was only fitting that this glorious past is succeeded by a brilliant future.

This is why we started the Noor-Us-Sabah Residency. Not only do we evoke the very essence of royal luxury for our customers, but we do so with a twenty first century twist.

## NOOR-US-SABAH RESIDENCY : INTRODUCTION

Situated on the VIP Road, these luxury apartments and villas spread over 17.57 acres of lush green surroundings, are built to exacting architectural standards. It's a rare ownership opportunity that blends unsurpassed luxury, breathtaking views and modern amenities.

#### Photos







# LOCATION MAP



# LOCATION MAP



# LOCATION MAP



## Concept:

- Optimizing the use of the site in response to current requirements, without compromising on the existing ambience of the Palace and grounds.
- To optimize the use of the site through the introduction of a high-end residential component. While respecting and preserving the existing views, grounds, lawns, history and ambience of the Palace.
- Central landscaping with efficient Circulation in the site.
- Neo-Classical Architectural Style
- Lighting and Ventilation
- Lush Green environment
- Breath-taking views and world class amenities.

# Phase 1st:



# PROJECT VIEWS























# FLOOR & UNIT PLANS









# INDICATIVE AMENITIES

















## SPECIFICATIONS

#### AIR CONDITIONING:

• All bedrooms, living and dining area