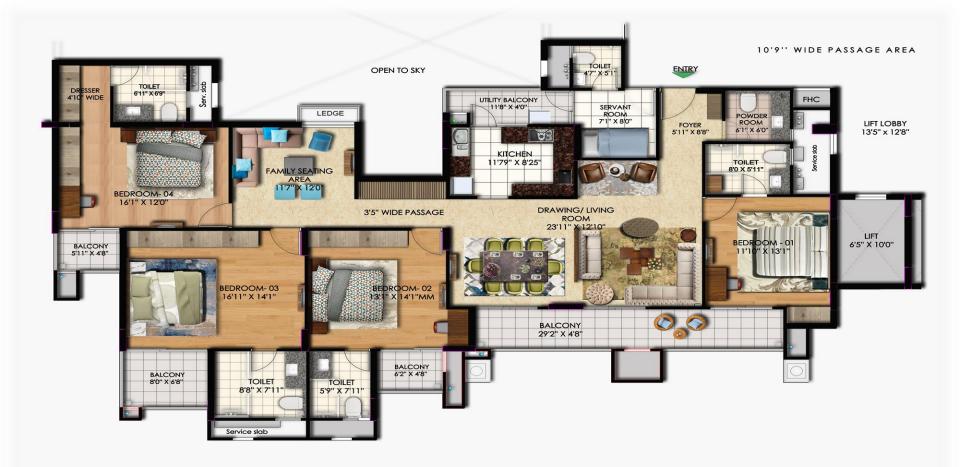

rship opportunity that blends unsurpassed luxury, breathtaking views and modern amenities.

#### Photos







# LOCATION MAP



# LOCATION MAP



# LOCATION MAP



## Concept:

- Optimizing the use of the site in response to current requirements, without compromising on the existing ambience of the Palace and grounds.
- To optimize the use of the site through the introduction of a high-end residential component. While respecting and preserving the existing views, grounds, lawns, history and ambience of the Palace.
- Central landscaping with efficient Circulation in the site.
- Neo-Classical Architectural Style
- Lighting and Ventilation
- Lush Green environment
- Breath-taking views and world class amenities.

# Phase 1st:



# PROJECT VIEWS























# FLOOR & UNIT PLANS









# INDICATIVE AMENITIES

















## SPECIFICATIONS

#### AIR CONDITIONING:

• All bedrooms, living and dining areas are filled with branded ACs

#### FLOORING:

- Italian marble / Italian Marble finish Large tile flooring in the foyer, living & dining rooms
- Wooden flooring- in all bedrooms
- Anti-skid Vitrified tiles in the utility areas and balconies.
- Anti-skid Vitrified tiles in the kitchen.

#### TOTIFTS:

- Anti-skid Vitrified tiles in bathroom floors
- Branded CP & sanitary fittings to suit the modern lifestyle of the day
- Granite counters in all bathrooms.
- DADO with selected ceramic tiles on the walls of all bathrooms.

#### KITCHENS:

- A contemporary design modular kitchen provided with
- Variations in size and style for each apartment type.
- Granite counter to