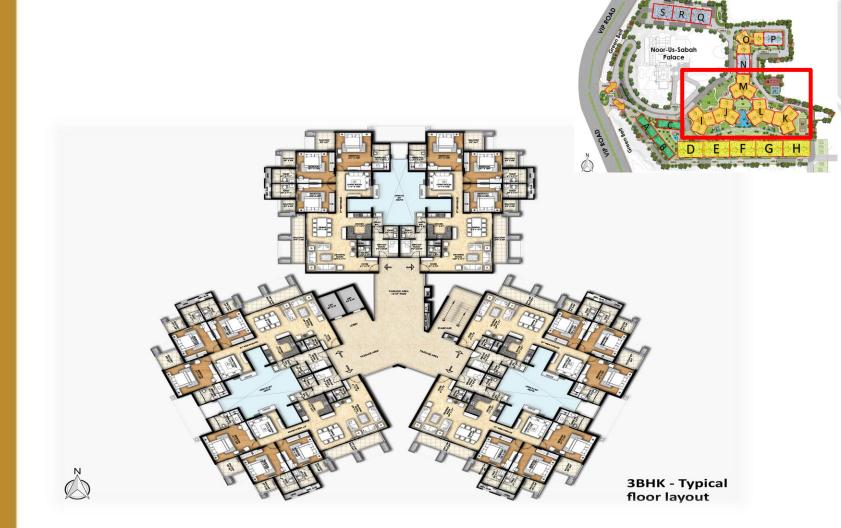

hip opportunity that blends unsurpassed luxury, breathtaking views and modern amenities.

#### Photos







# LOCATION MAP



# LOCATION MAP



# LOCATION MAP



## Concept:

- Optimizing the use of the site in response to current requirements, without compromising on the existing ambience of the Palace and grounds.
- To optimize the use of the site through the introduction of a high-end residential component. While respecting and preserving the existing views, grounds, lawns, history and ambience of the Palace.
- Central landscaping with efficient Circulation in the site.
- Neo-Classical Architectural Style
- Lighting and Ventilation
- Lush Green environment
- Breath-taking views and world class amenities.

# Phase 1st:



# PROJECT VIEWS























# FLOOR & UNIT PLANS









# INDICATIVE AMENITIES

















## SPECIFICATIONS

#### AIR CONDITIONING:

• All bedrooms, living and dining areas are filled with branded ACs

#### FLOORING:

- Italian marble / Italian Marble finish Large tile flooring in the foyer, living & dining rooms
- Wooden flooring- in all bedrooms
- Anti-skid Vitrified tiles in the utility areas and balconies.
- Anti-skid Vitrified tiles in the kitchen.

#### TOTIFTS:

- Anti-skid Vitrified tiles in bathroom floors
- Branded CP & sanitary fittings to suit the modern lifestyle of the day
- Granite counters in all bathrooms.
- DADO with selected ceramic tiles on the walls of all bathrooms.

#### KITCHENS:

- A contemporary design modular kitchen provided with
- Variations in size and style for each apartment type.
- Granite counter top.