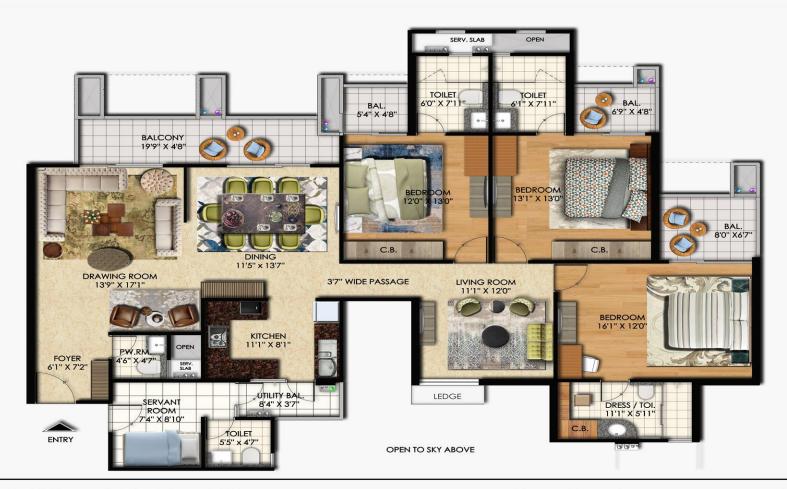

p opportunity that blends unsurpassed luxury, breathtaking views and modern amenities.

#### Photos







# LOCATION MAP



# LOCATION MAP



# LOCATION MAP



## Concept:

- Optimizing the use of the site in response to current requirements, without compromising on the existing ambience of the Palace and grounds.
- To optimize the use of the site through the introduction of a high-end residential component. While respecting and preserving the existing views, grounds, lawns, history and ambience of the Palace.
- Central landscaping with efficient Circulation in the site.
- Neo-Classical Architectural Style
- Lighting and Ventilation
- Lush Green environment
- Breath-taking views and world class amenities.

# Phase 1st:



# PROJECT VIEWS























# FLOOR & UNIT PLANS









# INDICATIVE AMENITIES

















## SPECIFICATIONS

#### AIR CONDITIONING:

• All bedrooms, living and dining areas are filled with branded ACs

#### FLOORING:

- Italian marble / Italian Marble finish Large tile flooring in the foyer, living & dining rooms
- Wooden flooring- in all bedrooms
- Anti-skid Vitrified tiles in the utility areas and balconies.
- Anti-skid Vitrified tiles in the kitchen.

#### TOTIFTS:

- Anti-skid Vitrified tiles in bathroom floors
- Branded CP & sanitary fittings to suit the modern lifestyle of the day
- Granite counters in all bathrooms.
- DADO with selected ceramic tiles on the walls of all bathrooms.

#### KITCHENS:

- A contemporary design modular kitchen provided with
- Variations in size and style for each apartment type.
- Granite counter top.
-